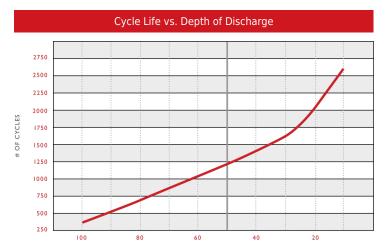

| Height Inc.<br>Term. | 36.5 cm | 14.38"    |  |

Product measurements & weights are calculated based on sample data. Individual specifications are subject to vary due to the manufacturing process, battery components & electrolyte levels.

| Electrolyte Reserve | 51 mm              | 2"   |
|---------------------|--------------------|------|
| Container           | Polypropylene      |      |
| Cover               | Polypropylene      |      |
| Handles             | Rope / Plastic Har | ndle |



DEPTH OF DISCHARGE %