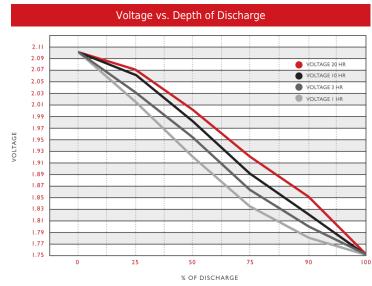

| Height Inc.<br>Term. | 36.5 cm | 14.38"    |  |

Product measurements & weights are calculated based on sample data. Individual specifications are subject to vary due to the manufacturing process, battery components & electrolyte levels.

| Electrolyte Reserve | 51 mm              | 2"   |
|---------------------|--------------------|------|
| Container           | Polypropylene      |      |
| Cover               | Polypropylene      |      |
| Handles             | Rope / Plastic Har | ndle |



DEPTH OF DISCHARGE %